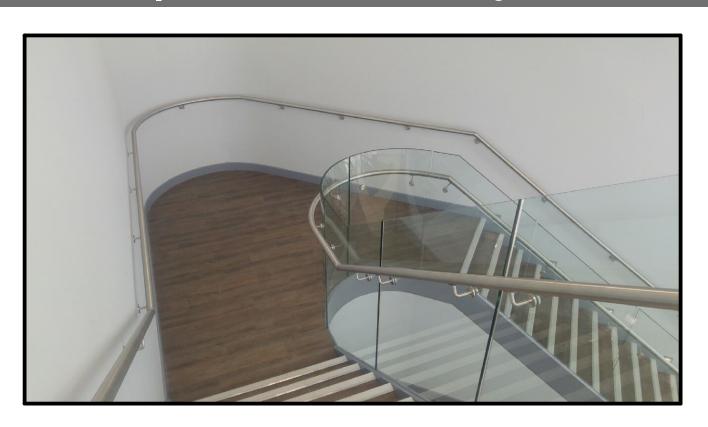

## **ASF Slim Channel Fixed Glass**

Suitability:

Light to medium use both interior and exterior. Ideal for domestic projects or those that do not require loadings above 0.74 kN

Height:

Glass is supplied at 1100mm as standard (giving approx. 1000mm above ground). Other heights available. Higher options will affect loading capabilities

**Glass Thicknesses:** 

 $12mm,\,12.76mm,\,13.52mm,\,15mm,\,16.76mm\,\,17.52mm,\,19mm,\,20.76mm\,\,and\,\,21.52mm$ 

**Glass Standards:** 

Toughened glass supplied as standard. Laminated if required or if necessary for loading specifications

**Glass Finishes:** 

Clear, smoked or bead blasted

Loadings: Options: ASF Slim Channel Fixed Glass has a maximum loading of 0.74kN Side or fascia mounting available. Glass can be curved, tinted or etched