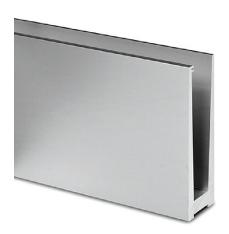

## **ASF Slim Channel Fixed Glass**

Suitability:

Light to medium use both interior and exterior. Ideal for domestic projects or those that do not require loadings above 0.74 kN

Height:

Glass is supplied at 1100mm as standard (giving approx. 1000mm above ground). Other heights available. Higher options will affect loading capabilities

**Glass Thicknesses:** 

 $12mm,\,12.76mm,\,13.52mm,\,15mm,\,16.76mm\,\,17.52mm,\,19mm,\,20.76mm\,\,and\,\,21.52mm$ 

**Glass Standards:** 

Toughened glass supplied as standard. Laminated if required or if necessary for loading specifications

**Glass Finishes:** 

Clear, smoked or bead blasted

Loadings: Options: ASF Slim Channel Fixed Glass has a maximum loading of 0.74kN Side or fascia mounting available. Glass can be curved, tinted or etched