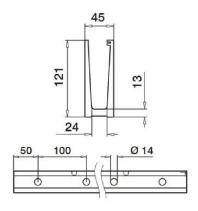

## **ASF Slim Channel Fixed Glass**

Suitability:

Light to medium use both interior and exterior. Ideal for domestic projects or those that do not require loadings above 0.74 kN

Height:

Glass is supplied at 1100mm as standard (giving approx. 1000mm above ground). Other heights available. Higher options will affect loading capabilities

**Glass Thicknesses:** 

 $12mm,\,12.76mm,\,13.52mm,\,15mm,\,16.76mm\,\,17.52mm,\,19mm,\,20.76mm\,\,and\,\,21.52mm$ 

**Glass Standards:** 

Toughened glass supplied as standard. Laminated if required or if necessary for loading specifications

**Glass Finishes:** 

Clear, smoked or bead blasted

Loadings: Options: ASF Slim Channel Fixed Glass has a maximum loading of 0.74kN Side or fascia mounting available. Glass can be curved, tinted or etched