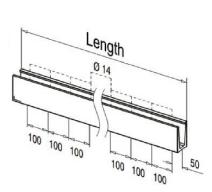

## **ASF Slim Channel Fixed Glass**

Suitability:

Light to medium use both interior and exterior. Ideal for domestic projects or those that do not require loadings above 0.74 kN

Height:

Glass is supplied at 1100mm as standard (giving approx. 1000mm above ground). Other heights available. Higher options will affect loading capabilities

**Glass Thicknesses:** 

 $12mm,\,12.76mm,\,13.52mm,\,15mm,\,16.76mm\,\,17.52mm,\,19mm,\,20.76mm\,\,and\,\,21.52mm$ 

**Glass Standards:** 

Toughened glass supplied as standard. Laminated if required or if necessary for loading specifications

**Glass Finishes:** 

Clear, smoked or bead blasted

Loadings: Options: ASF Slim Channel Fixed Glass has a maximum loading of 0.74kN Side or fascia mounting available. Glass can be curved, tinted or etched